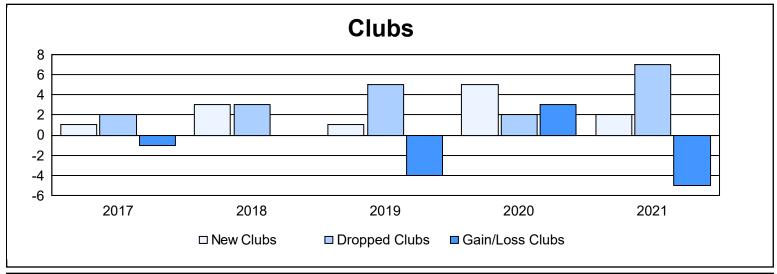

District 330 A As of June 2021 Cumulative

| Year      | New<br>Clubs | Dropped<br>Clubs | Gain/<br>Loss<br>Clubs | New<br>Members | Charter<br>Members | Reinstate<br>Members | Transfer<br>Members | Total<br>Member<br>Added | Total<br>Members<br>Dropped | Gain/<br>Loss<br>Members |
|-----------|--------------|------------------|------------------------|----------------|--------------------|----------------------|---------------------|--------------------------|-----------------------------|--------------------------|
| 2016-2017 | 1            | 2                | -1                     | 463            | 30                 | 14                   | 21                  | 528                      | 750                         | -222                     |
| 2017-2018 | 3            | 3                | 0                      | 561            | 62                 | 36                   | 18                  | 677                      | 700                         | -23                      |
| 2018-2019 | 1            | 5                | -4                     | 542            | 30                 | 11                   | 66                  | 649                      | 908                         | -259                     |
| 2019-2020 | 5            | 2                | 3                      | 639            | 127                | 46                   | 23                  | 835                      | 745                         | 90                       |
| 2020-2021 | 2            | 7                | -5                     | 276            | 55                 | 10                   | 11                  | 352                      | 774                         | -422                     |
| Average   | 2            | 4                | -1                     | 496            | 61                 | 23                   | 28                  | 608                      | 775                         | -167                     |