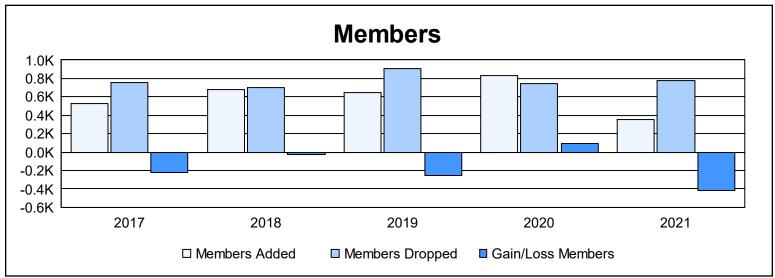

District 330 A As of June 2021 Cumulative

| Year      | New<br>Clubs | Dropped<br>Clubs | Gain/<br>Loss<br>Clubs | New<br>Members | Charter<br>Members | Reinstate<br>Members | Transfer<br>Members | Total<br>Member<br>Added | Total<br>Members<br>Dropped | Gain/<br>Loss<br>Members |
|-----------|--------------|------------------|------------------------|----------------|--------------------|----------------------|---------------------|--------------------------|-----------------------------|--------------------------|
| 2016-2017 | 1            | 2                | -1                     | 463            | 30                 | 14                   | 21                  | 528                      | 750                         | -222                     |
| 2017-2018 | 3            | 3                | 0                      | 561            | 62                 | 36                   | 18                  | 677                      | 700                         | -23                      |
| 2018-2019 | 1            | 5                | -4                     | 542            | 30                 | 11                   | 66                  | 649                      | 908                         | -259                     |
| 2019-2020 | 5            | 2                | 3                      | 639            | 127                | 46                   | 23                  | 835                      | 745                         | 90                       |
| 2020-2021 | 2            | 7                | -5                     | 276            | 55                 | 10                   | 11                  | 352                      | 774                         | -422                     |
| Average   | 2            | 4                | -1                     | 496            | 61                 | 23                   | 28                  | 608                      | 775                         | -167                     |